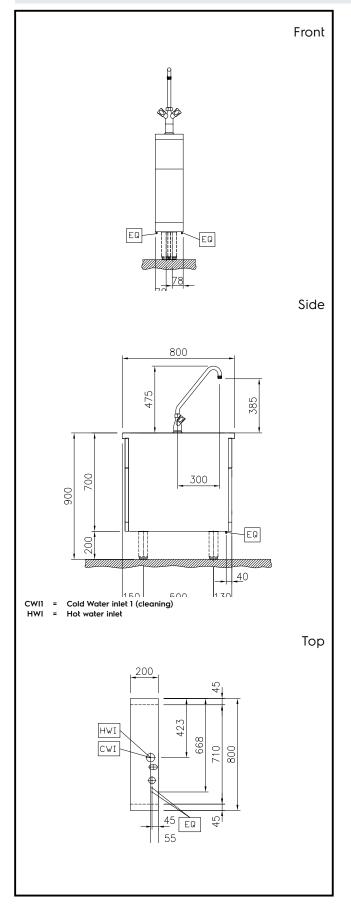

#### Item No.

Water mixing tap with knobs for hot and cold water. Unit constructed according to DIN 18860\_2 with 20 mm drop nose top and 70 mm recessed plinth. Internal frame for heavy duty sturdiness in stainless steel. 2 mm top in 1.4301 (AISI 304). Flat surface construction, easily cleanable. THERMODUL connection system enables seamless worktop when units are connected and avoids soil penetrating. IPX5 water resistant certification. Configuration: Freestanding, one-side operated.

# Modular Cooking Range Line thermaline 80 - Water mixing tap with knobs, 1 Side - H=700

| ١٨ | $\sim$ |    | r |
|----|--------|----|---|
| •  | u      | te |   |

Inlet water line size: 3/4" Incoming Cold/hot Water line size: 3/4"

### **Key Information:**

External dimensions, Width: 200 mm
External dimensions, Depth: 800 mm
External dimensions, Height: 700 mm
Net weight: 23 kg

| Optional Accessories                                                                                                        |             |   |
|-----------------------------------------------------------------------------------------------------------------------------|-------------|---|
| Connecting rail kit, 800mm                                                                                                  | PNC 912500  |   |
| Stainless steel side panel,                                                                                                 | PNC 912509  |   |
| 800x700mm, freestanding                                                                                                     |             |   |
| <ul> <li>Portioning shelf, 200mm width</li> </ul>                                                                           | PNC 912520  |   |
| <ul> <li>Portioning shelf, 200mm width</li> </ul>                                                                           | PNC 912550  |   |
| <ul> <li>Folding shelf, 300x800mm</li> </ul>                                                                                | PNC 912577  |   |
| <ul> <li>Folding shelf, 400x800mm</li> </ul>                                                                                | PNC 912578  |   |
| • Fixed side shelf, 200x800mm                                                                                               | PNC 912583  |   |
| • Fixed side shelf, 300x800mm                                                                                               | PNC 912584  |   |
| • Fixed side shelf, 400x800mm                                                                                               | PNC 912585  |   |
| <ul> <li>Stainless steel plinth,<br/>freestanding, 200mm width</li> </ul>                                                   | PNC 912857  |   |
| Connecting rail kit: modular 80     (and the Latt) to Death a modular 81                                                    | PNC 912971  |   |
| (on the left) to ProThermetic tilting (on the right), ProThermetic                                                          |             |   |
| stationary (on the left) to                                                                                                 |             |   |
| ProThermetic (on the right)                                                                                                 |             |   |
| Connecting rail kit: modular 80                                                                                             | PNC 912972  |   |
| (on the right) to ProThermetic tilting (on the left), ProThermetic                                                          |             |   |
| stationary (on the right) to                                                                                                |             |   |
| ProThermetic (on the left)                                                                                                  |             |   |
| <ul> <li>Endrail kit, flush-fitting, left</li> </ul>                                                                        | PNC 913109  |   |
| <ul> <li>Endrail kit, flush-fitting, right</li> </ul>                                                                       | PNC 913110  |   |
| • Endrail kit (12.5mm) for thermaline 80 units, left                                                                        | PNC 913200  |   |
| • Endrail kit (12.5mm) for thermaline 80 units, right                                                                       | PNC 913201  |   |
| <ul> <li>Stainless steel side panel, left,<br/>H=700</li> </ul>                                                             | PNC 913214  |   |
| <ul> <li>Stainless steel side panel, right,<br/>H=700</li> </ul>                                                            | PNC 913215  |   |
| T-connection rail for back-to-                                                                                              | PNC 913227  |   |
| back installations without backsplash (to be ordered as S-                                                                  |             |   |
| code)                                                                                                                       |             |   |
| <ul> <li>Insert profile D=800mm</li> </ul>                                                                                  | PNC 913230  |   |
| <ul> <li>Endrail kit, (12.5mm), for back-to-<br/>back installation, left</li> </ul>                                         | PNC 913249  |   |
| • Endrail kit, (12.5mm), for back-to-<br>back installation, right                                                           | PNC 913250  |   |
| Endrail kit, flush-fitting, for back-<br>to-back installation, left                                                         | PNC 913253  |   |
| Endrail kit, flush-fitting, for back-<br>to-back installation, right                                                        | PNC 913254  |   |
| Side reinforced panel only in                                                                                               | PNC 913258  |   |
| combination with side shelf, for freestanding units                                                                         | 7.10200     |   |
| Side reinforced panel only in                                                                                               | PNC 913271  |   |
| combination with side shelf, for                                                                                            |             |   |
| back-to-back installations, left                                                                                            | DNIC 017070 |   |
| <ul> <li>Side reinforced panel only in<br/>combination with side shelf, for<br/>back-to-back installation, right</li> </ul> | PNC 913272  | П |
| back to back installation, right                                                                                            |             |   |